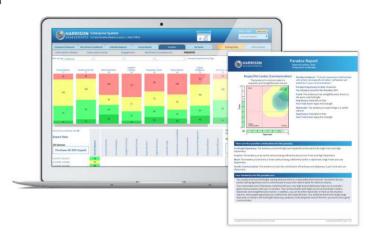

## **Transform your Coaching**

The Harrison Assessment Professional Coach System provides a unique lens to **measure behavioural change through coaching.** The assessment is efficient and cost effective, taking **only 20 minutes** to complete while measuring **175 behavioural tendencies,** interests, and preferences.

- Harrison provides you with a language to describe **observable and measurable** behaviours for coaching interventions.
- The Harrison behavioural matrix explores behavioural connections and focuses your coaching on the **areas of greatest growth.**
- Enjoyment Performance Theory targets what your clients **will actually do** as opposed to what they could potentially do.
- Paradox Theory provides meaningful insight into how often and how deeply stress affects your client.

The Harrison suite of reports gives you **multiple views** of your client's behavioural data and allows you to **customize your coaching data** to your individual requirements.

Phone +32 494 92 82 00 Email evh@allvision.be https://allvision.harrisonassessments.eu