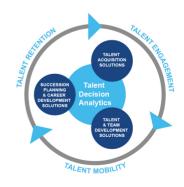

### **Harrison Talent Life Cycle Solutions**

Harrison Assessments uses predictive analytics to help organizations acquire, develop, lead and engage their talent. This comprehensive Talent Decision Analytics provides the intelligence needed throughout the talent life cycle to build effective teams and develop, engage and retain key talent. Contact us to learn how we help organizations make great decisions.